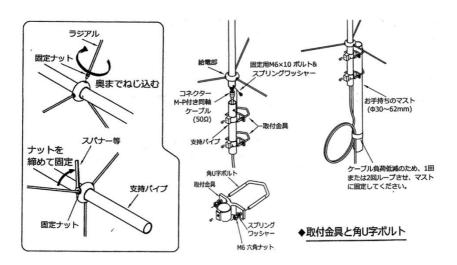

### Assembling & Mounting

#### **Parts List**

- 1. Element \* 1
- 3. Mount Support Bracket \* 2
- 5. U-bolt (with sp.washer, nut)\*2
- 2. Radials (with nut) \* 3
  - 4. Mount Support Pipe \* 1
  - 6 Lock Bolt (with sp.washer, M6x8) \*1